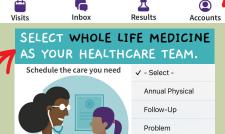

## How to Access & Use athenaPatient

LOG IN WITH YOUR ATHENAHEALTH PATIENT PORTAL DETAILS.

NOTE: YOU WILL NEED TO HAVE A PATIENT PORTAL ACCOUNT, IF YOU DO NOT HAVE ONE ALREADY, GO TO DRSERENA.COM & FIND THE ICON Patient Portal

TO CREATE AN ACCOUNT.

THERE IS LIMITED ACCESS TO YOUR PATIENT PROFILE THROUGH THE APP. FOR A MORE COMPLETE VIEW. FOLLOW THE LINK TO YOUR DESKTOP PATIENT PORTAL.

Accounts & Settings ∀iew Your Patient Portals