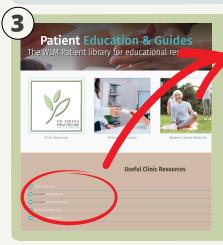

## How to Download the WHOLE LIFE MEDICINE athenaPatient App

1 GO TO
DRSERENA.COM

PATIENT
EDUCATION
& GUIDES

PIGHLIGHT RESOURCES
IN THE
MENU
BAR.

CLICK
ON
PATIENT
EDUCATION
& GUIDES