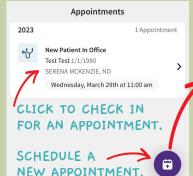

## ATHENAPATIENT APP FEATURES:

- VISITS: VIEW YOUR SCHEDULE, MANAGE,
   & CHECK IN TO ALL YOUR APPOINTMENTS
- INBOX: COMMUNICATE DIRECTLY WITH DR SERENA & STAFF
- RESULTS: ACCESS
   YOUR LAB RESULTS

- Download athenaPatient iOS
- Download athenaPatient Android

VIEW THE MENU BAR AT THE BOTTOM OF THE SCREEN TO MAKE YOUR SELECTION.

Secure Online Video Appointment Sick Visit

info@drserena.com